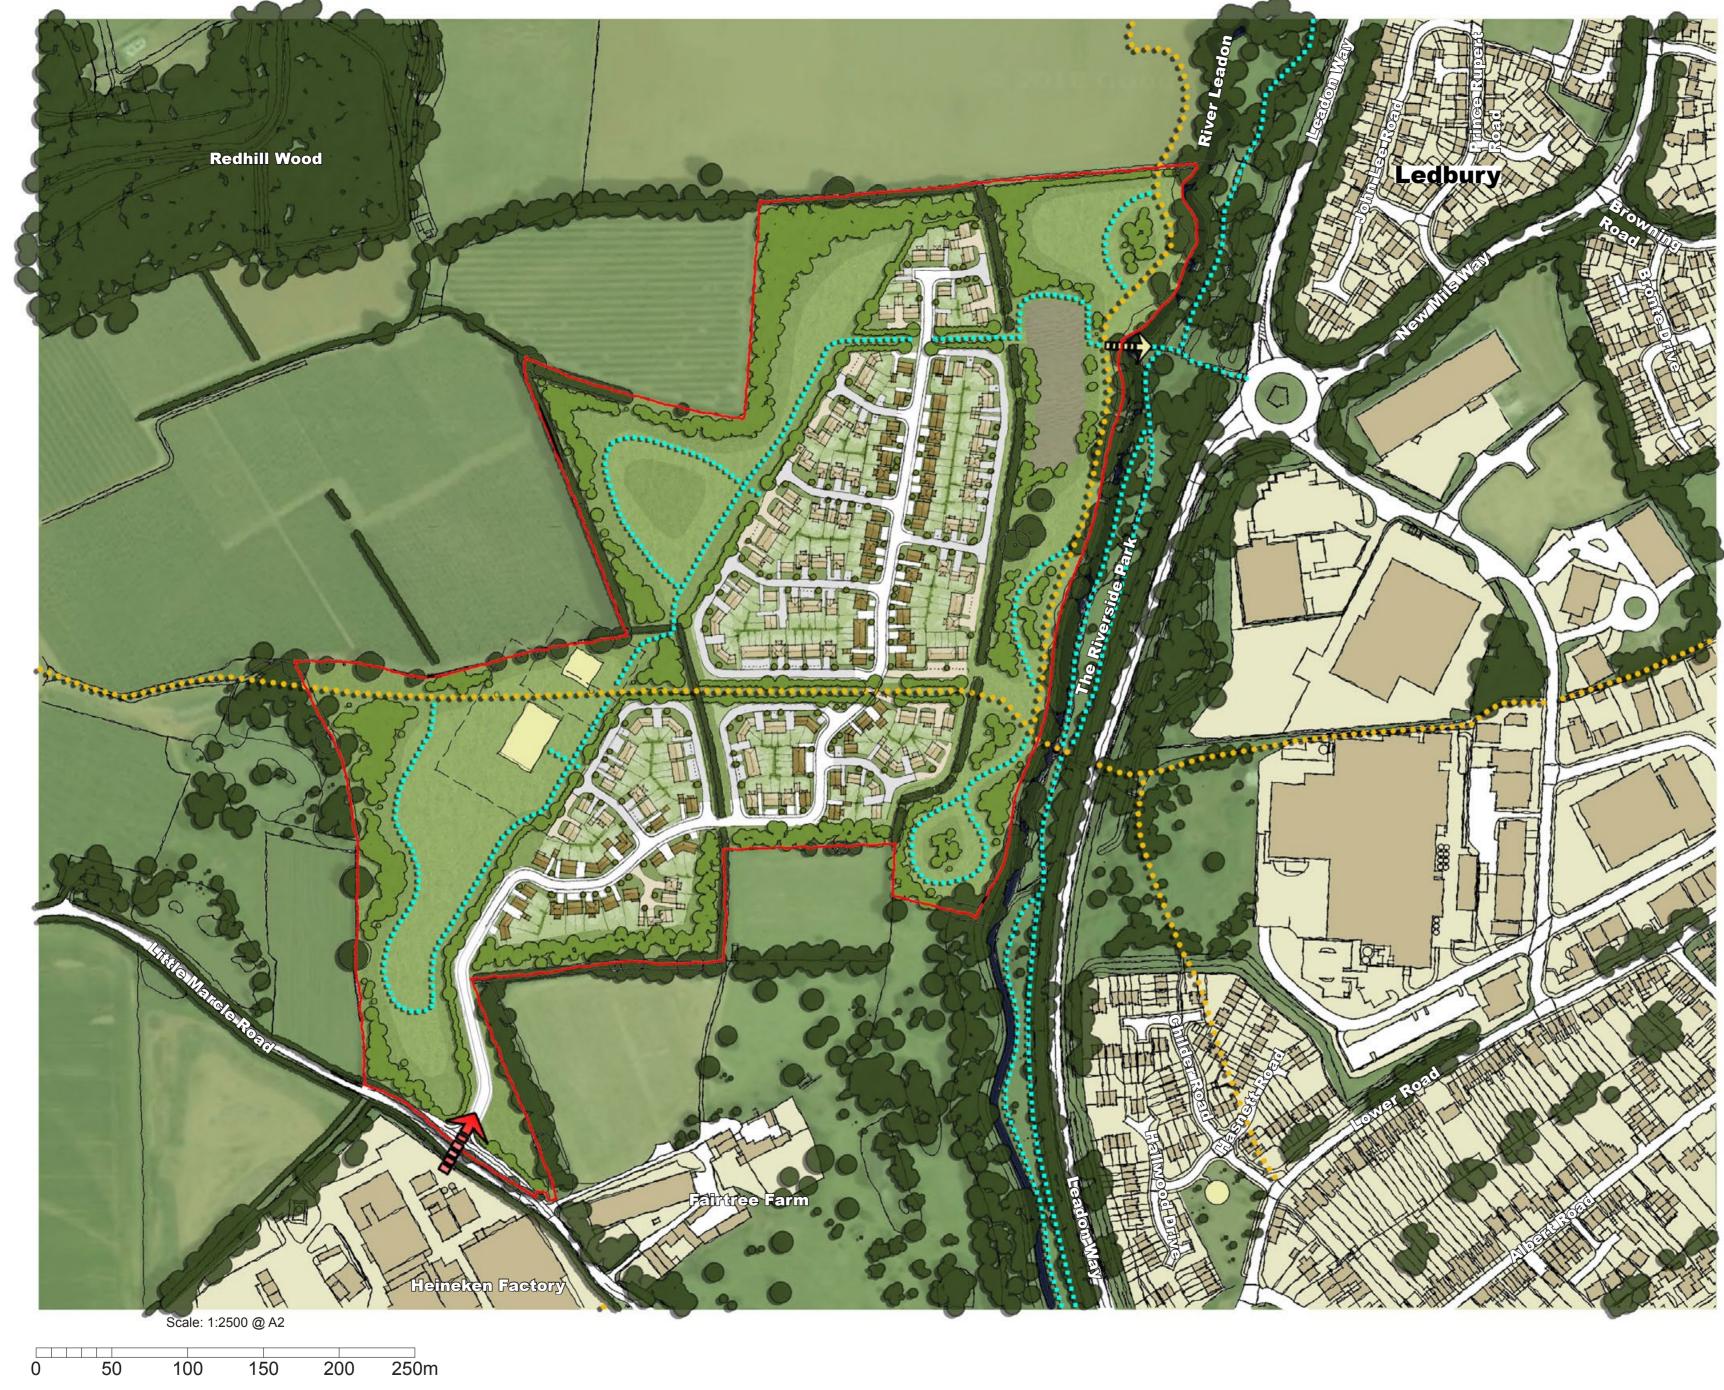

Site Boundary

18.57Ha

6.52Ha

Access

Proposed Residential Area [up to 210 dwellings @ 32 DPH]

Potential Vehicular Access

Potential Pedestrian Access

Proposed Indicative Road Network

Proposed Informal Footpaths with connections into the

**Riverside Park** 

Green Infrastructure 12.05Ha

Existing Trees & Hedgerows

6座.

Accessible Public Open Space

Proposed Native Species Rich Hedgerow with Hedgerow Trees

Sustainable Drainage Feature

Play Facility [LEAP - 400m2] Play Facility [MUGA - 100m2]

1:2500@A2 November 2018 SJD / KMN 8402-L-05 🖏 -

tpcr

urban design ecology architecture arboriculture

Lockington Hall Lockington Derby DE74 2RH t: 01509 672772 f: 01509 674565